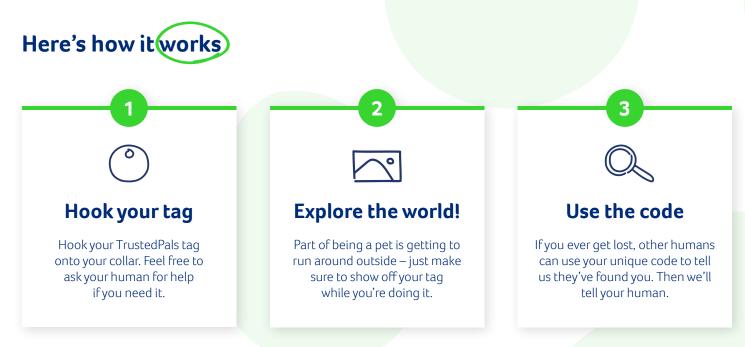

## TrustedSpotter. Find your way home

Even the smartest pets get a little lost sometimes. Maybe you've chased a car down the road and forgotten the way home, or accidentally escaped into the neighbor's back garden.

No matter where your adventures take you, it's important to know you can always get back to your human. That's where your **TrustedPals tag** comes in handy. There's a special code on it that other humans can use to get you home.

Just like that, you'll be right back at home. Your human will have been very worried about you, so make sure to show them lots of affection so they know you missed them too.